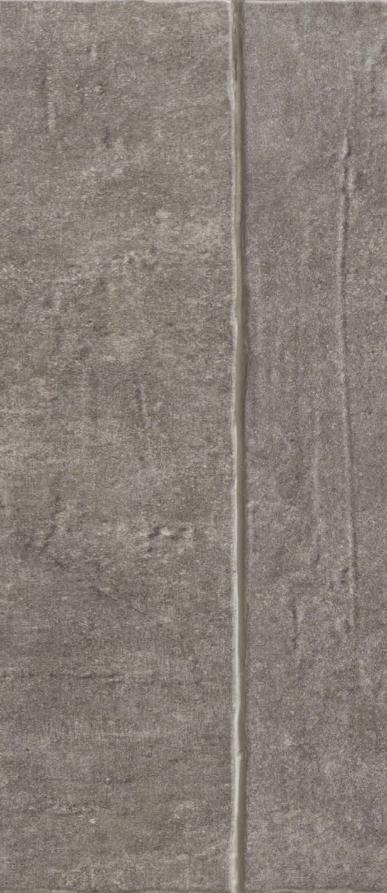

# **PARK 21x60**

CLASE I - R 9 UNE. ENV 12633:2003 DIN 51130:2004 Comfort floor

CLASE III - R 11 UNE. ENV 12633:2003 DIN 51130:2004 fine **resistance** 

The essence of stone on big size 80x80. TUCSON offers 4 neutral colours: white, grey, natural and iron, with a very detailed design, and 2 different finishes: natural and antislip.