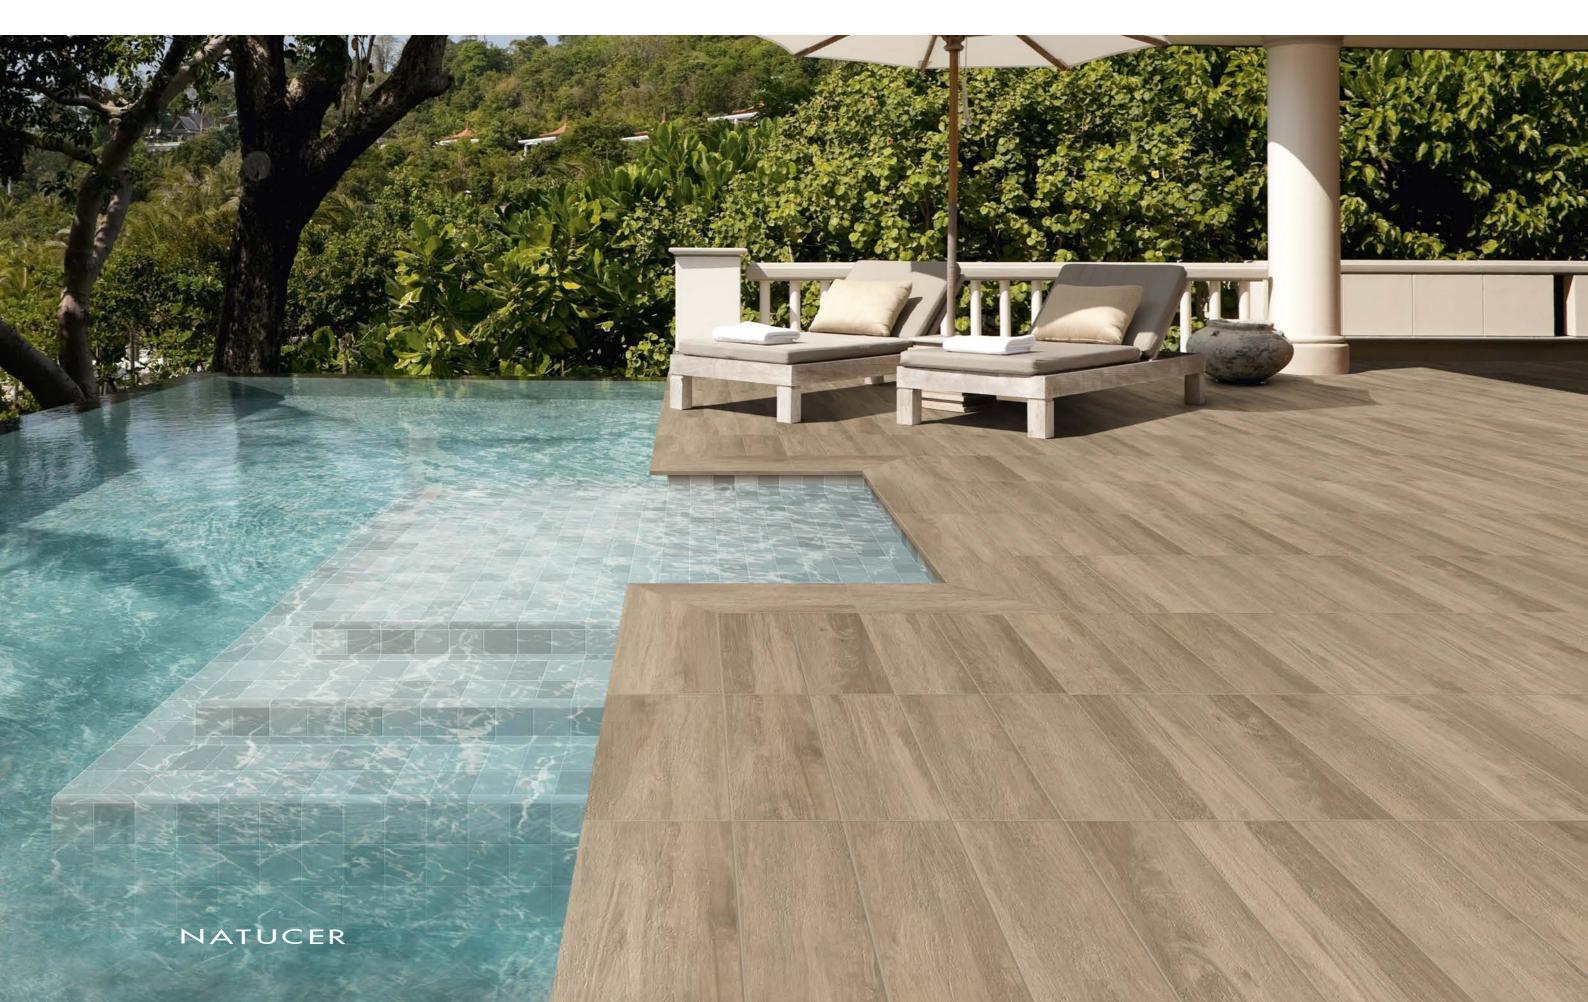

# **PARK 21x60**

CLASE I - R 9 UNE. ENV 12633:2003 DIN 51130:2004 Comfort floor

CLASE III - R 11 UNE. ENV 12633:2003 DIN 51130:2004 fine **resistance** 

The essence of stone on big size 80x80. TUCSON offers 4 neutral colours: white, grey, natural and iron, with a very detailed design, and 2 different finishes: natural and antislip.