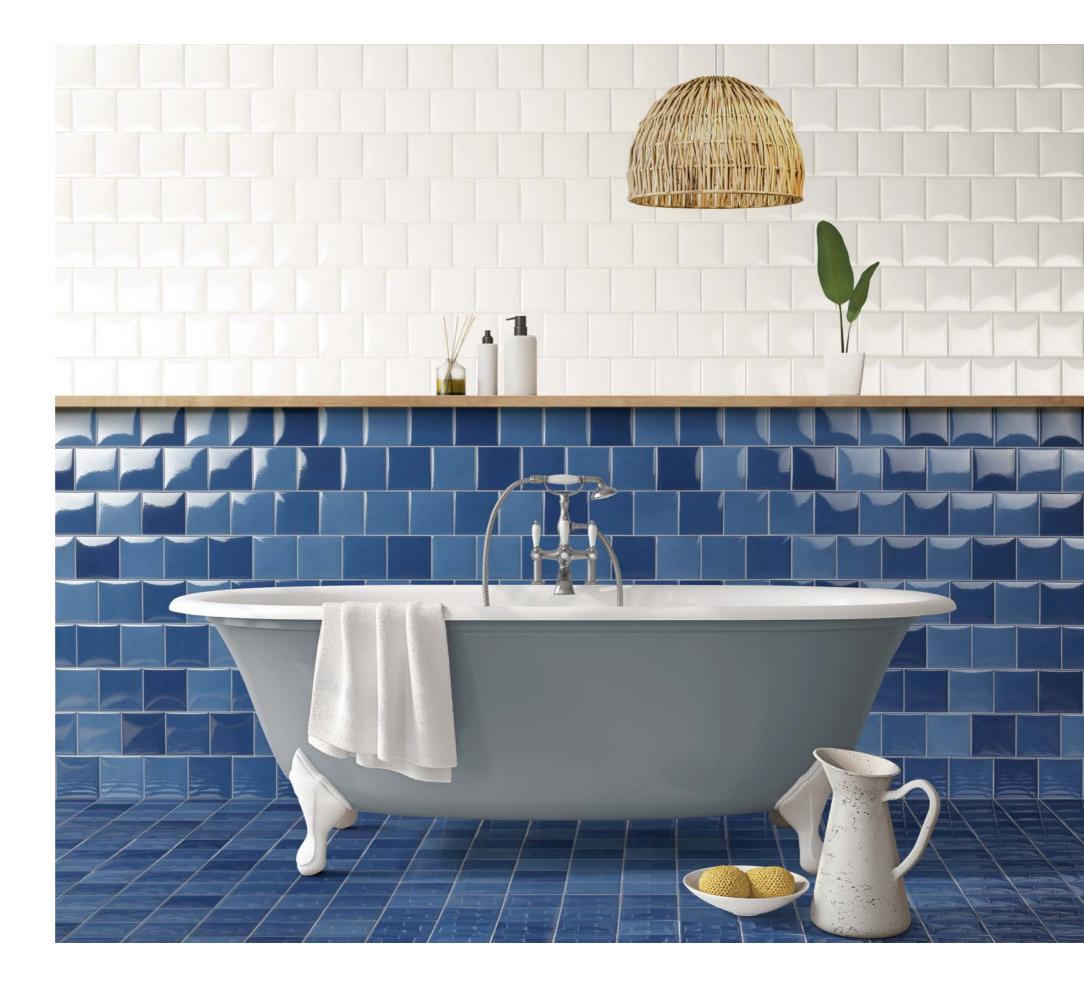

## POOL

SIZE: 10x10 cm / 4"x4" ENM. 30,5x30,5 cm / 11,8"x11,8"

**POOL** series is a 10x10 porcelain tile with glossy finish. Presenting a high level of blending in all the colours, this shade variety provide personality to each space.

The collection is complemented with a range of special pieces perfect for the constructive requirements on swimming-pools, bath areas, benches, stairs, etc.