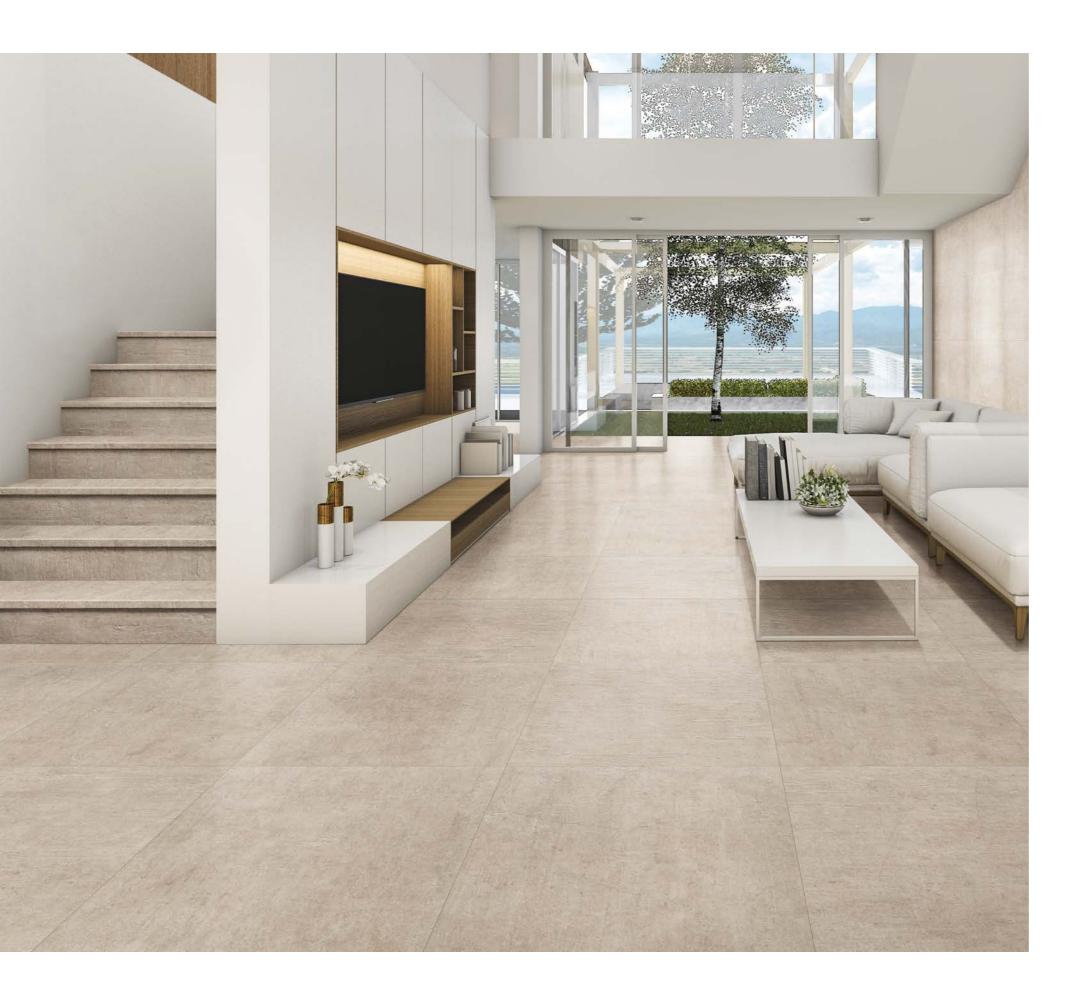

# **PARK 21x60**

CLASE I - R 9 UNE. ENV 12633:2003 DIN 51130:2004 Comfort floor

CLASE III - R 11 UNE. ENV 12633:2003 DIN 51130:2004 fine **resistance** 

The essence of stone on big size 80x80. TUCSON offers 4 neutral colours: white, grey, natural and iron, with a very detailed design, and 2 different finishes: natural and antislip.