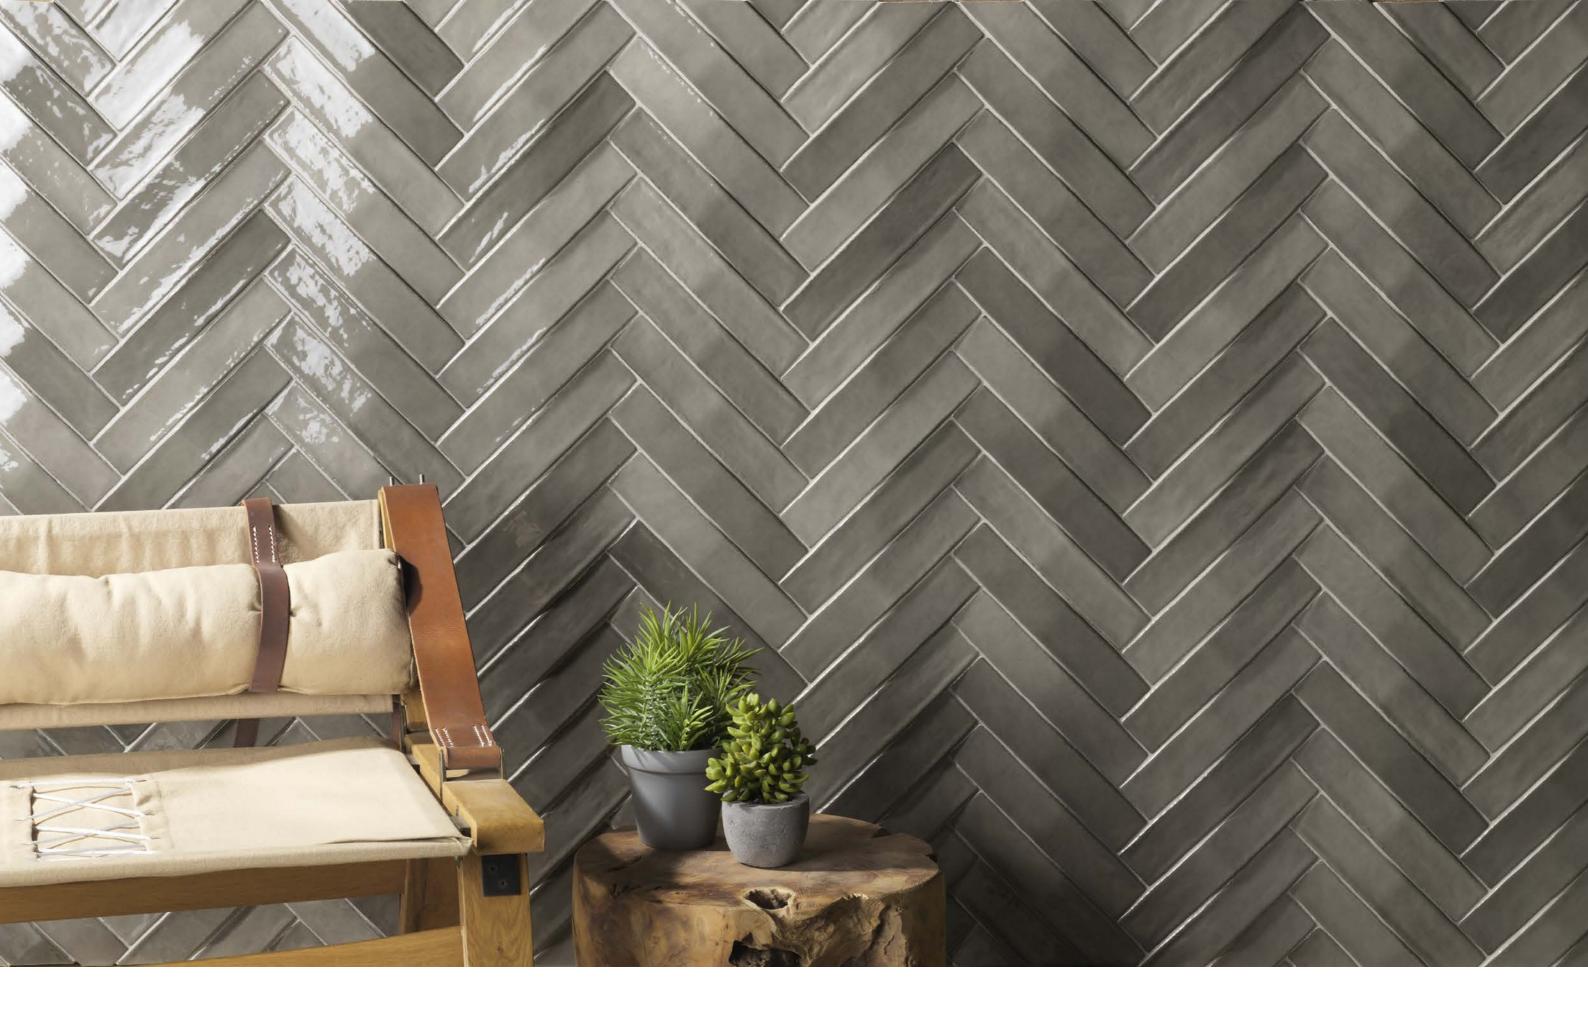

## **CONVEX MIX**

SIZE: 5x25 cm/2″x10″

**CONVEX MIX** reinforces Convex series with a new range of colours, more contemporary and with a fine shade variety. The highlighted blending combined with the volume effect of each piece create outstanding visual effects.