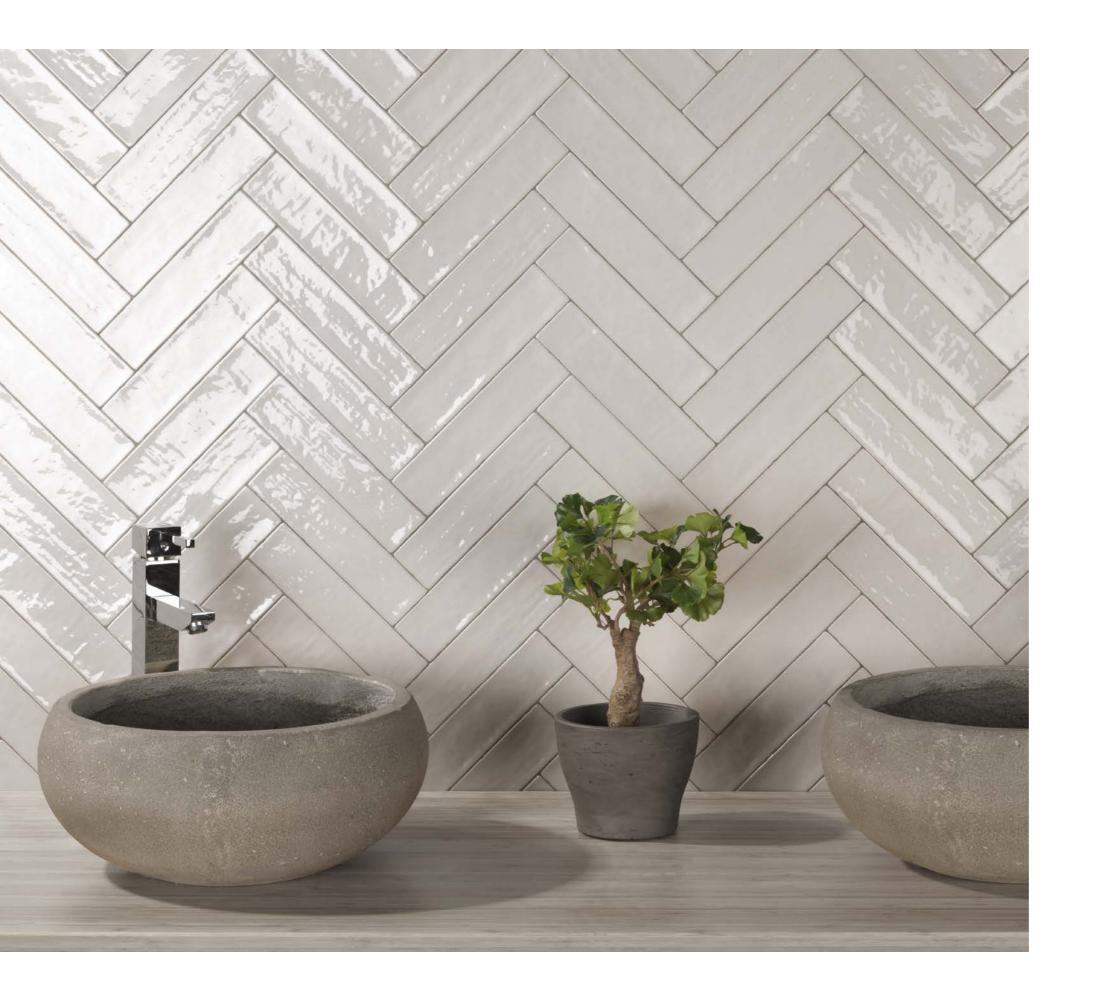

## **CONVEX MIX**

SIZE: 5x25 cm/2″x10″

**CONVEX MIX** reinforces Convex series with a new range of colours, more contemporary and with a fine shade variety. The highlighted blending combined with the volume effect of each piece create outstanding visual effects.