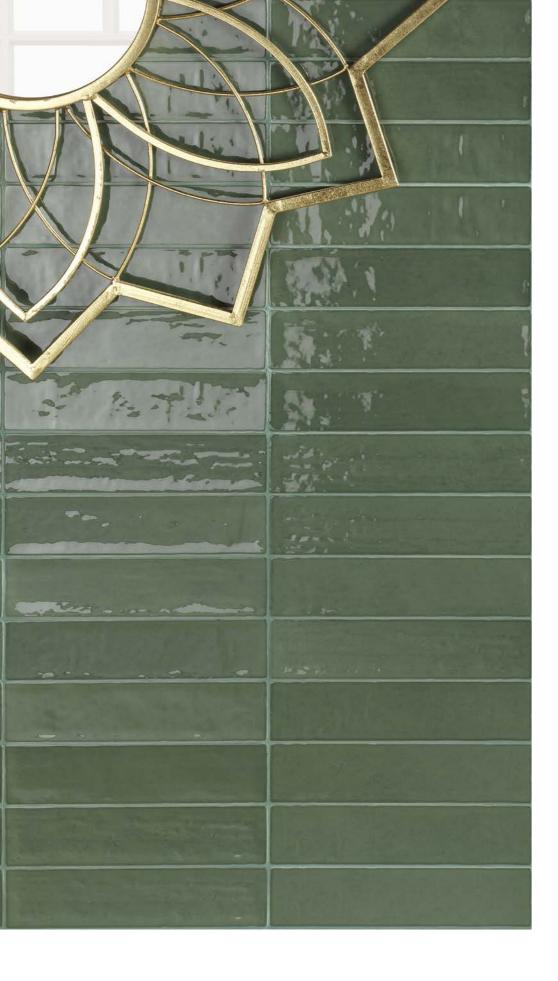

## **CONVEX MIX**

SIZE: 5x25 cm/2″x10″

**CONVEX MIX** reinforces Convex series with a new range of colours, more contemporary and with a fine shade variety. The highlighted blending combined with the volume effect of each piece create outstanding visual effects.

**White Body** 

SIZE: 6,2x25 cm / 2"x10"