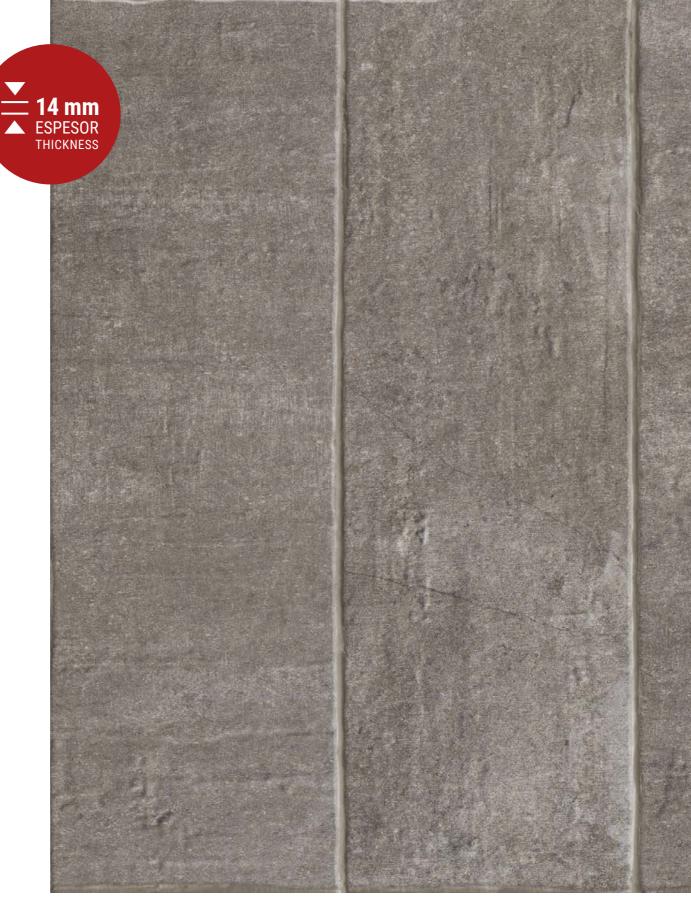

# **PARK 21x60**

CLASE I - R 9 UNE. ENV 12633:2003 DIN 51130:2004 Comfort floor

CLASE III - R 11 UNE. ENV 12633:2003 DIN 51130:2004 fine **resistance** 

The essence of stone on big size 80x80. TUCSON offers 4 neutral colours: white, grey, natural and iron, with a very detailed design, and 2 different finishes: natural and antislip.