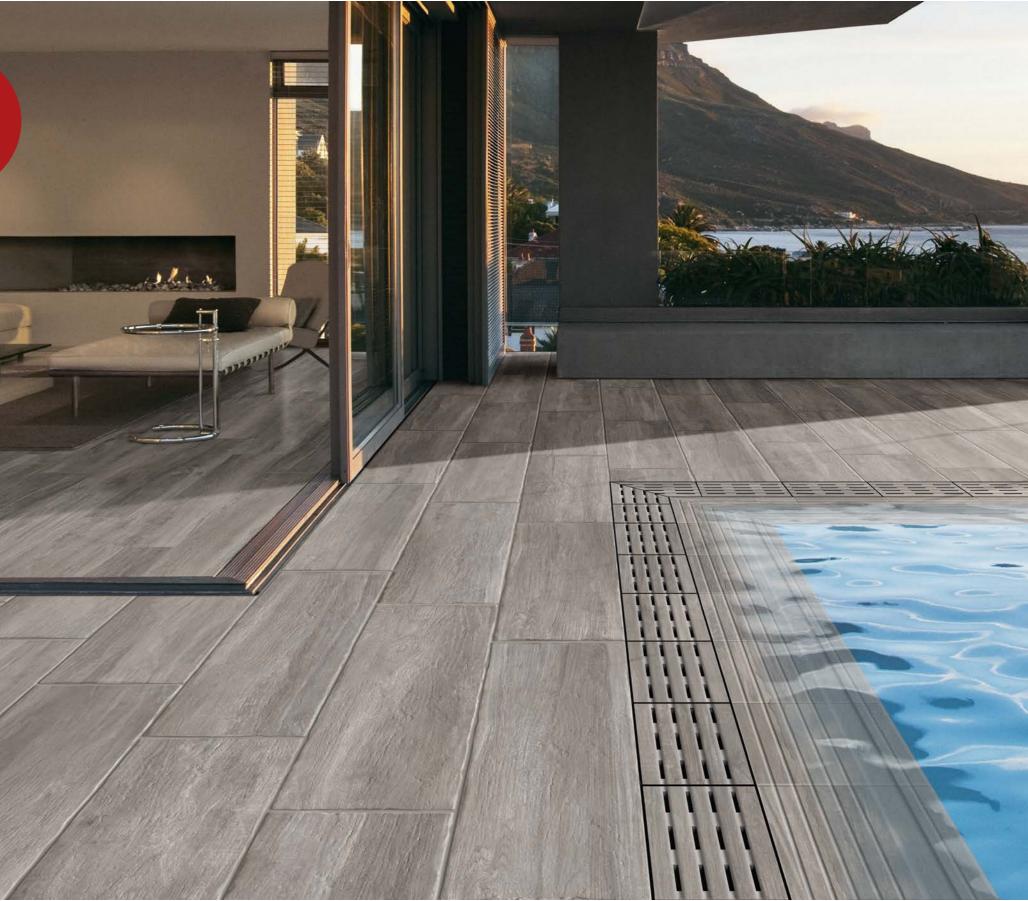

## **PARK 20x120** IN & OUT SOLUTION $8'' \times 48''$

## **IN & OUTDOOR RECTIFIED**

**TECH PARK** outdoor 30x90 11,8"x35,4"

**TECH PARK** provides the highest efficiency for urban spaces, residential areas and outdoor spaces, with high traffic and technical requirements.

### **Perfect finish**

TECH PARK offers a whole range of special pieces for swimming-pools, ensuring those areas with high humidity or pronounced slopes.

18 DISEÑOS DIFERENTES 18 DIFFERENT DESIGNS