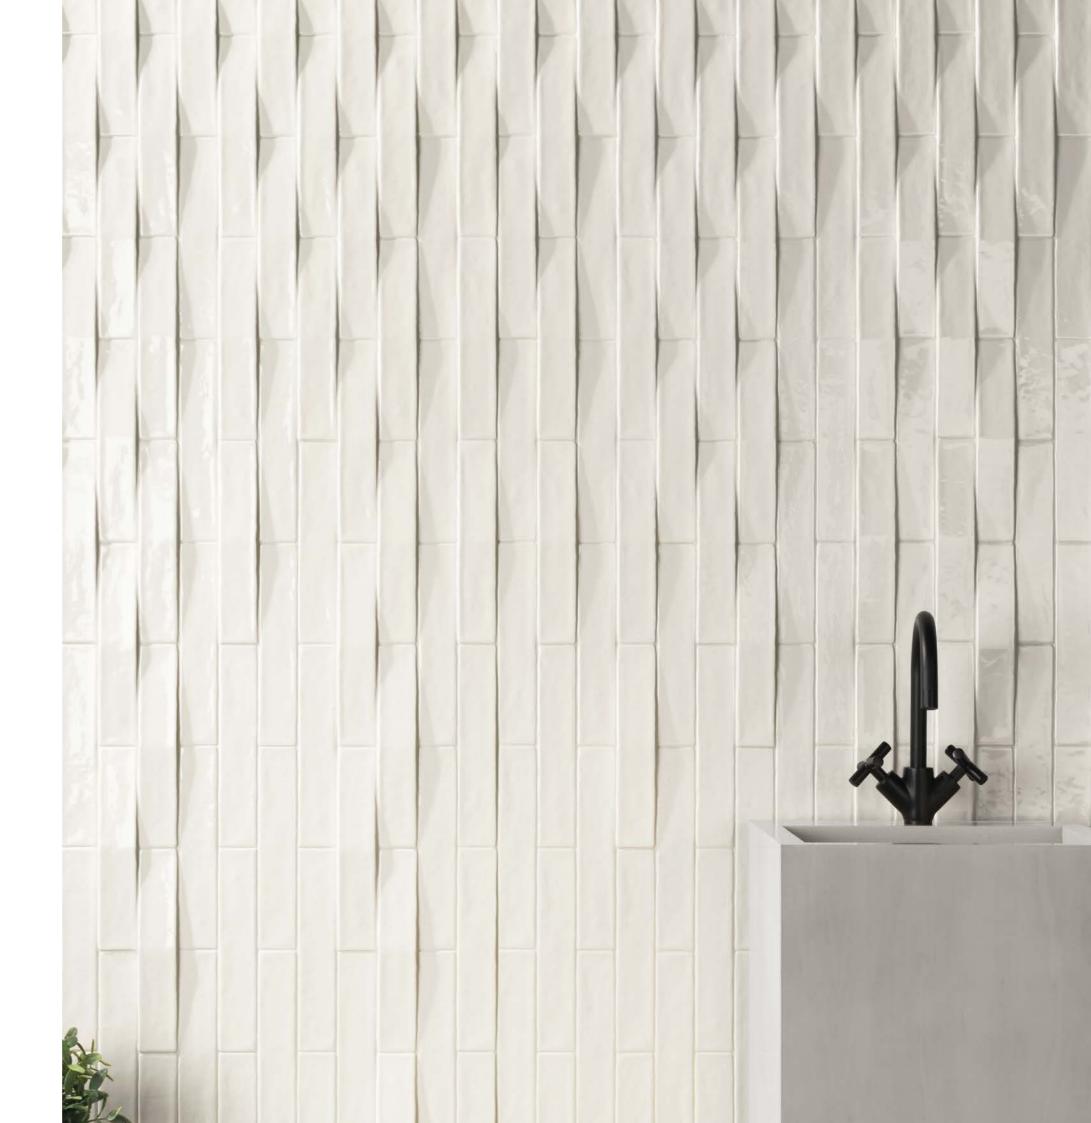

## **CONVEX MIX**

SIZE: 5x25 cm/2″x10″

**CONVEX MIX** reinforces Convex series with a new range of colours, more contemporary and with a fine shade variety. The highlighted blending combined with the volume effect of each piece create outstanding visual effects.