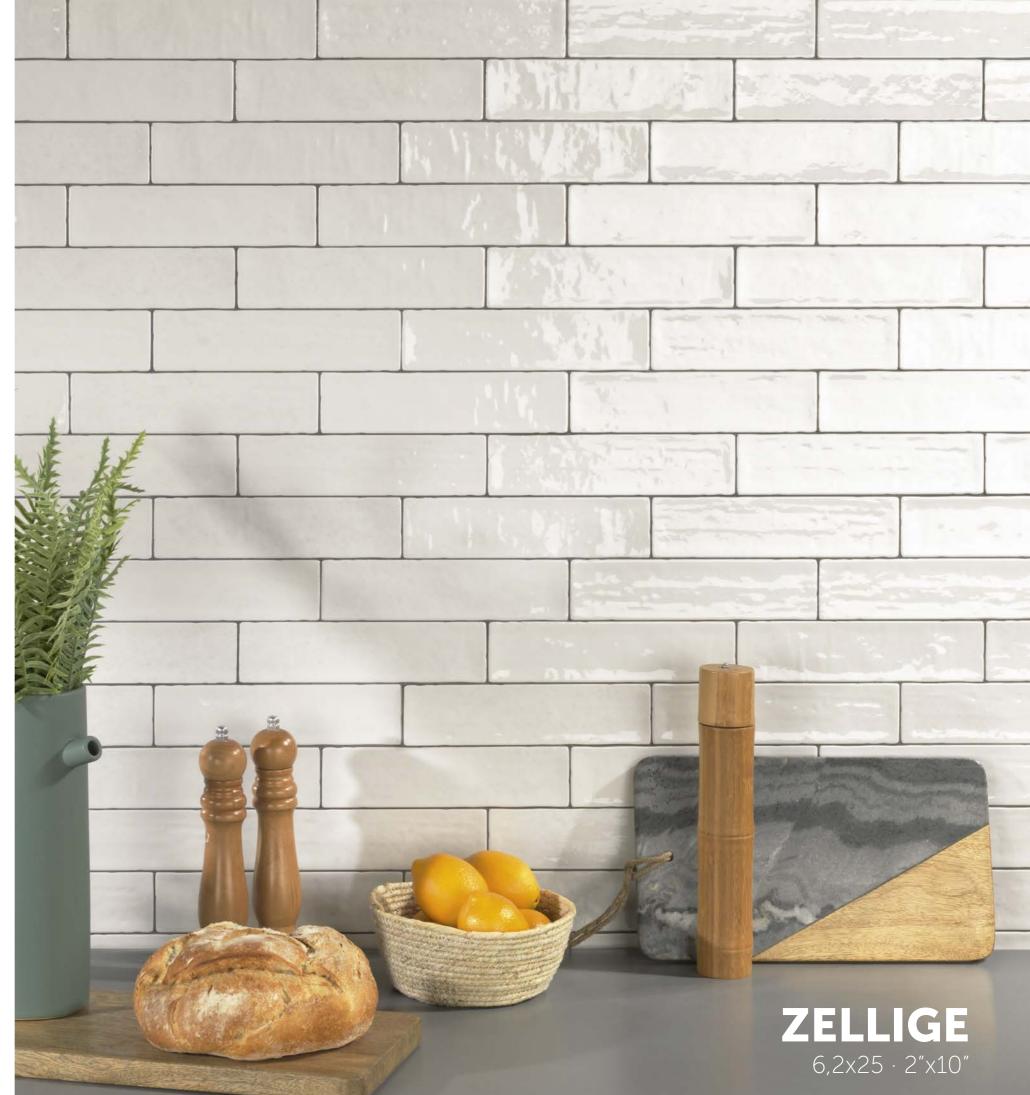

## ZELLIGE

ZELLIGE series features by its modern shape and its soft, elegant chromatic range. The glossy finish highlights the irregularities on every piece, providing a totally artisanal look.

White Body